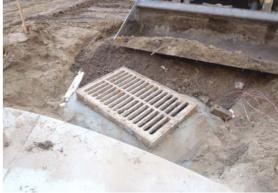

## **Project Summary:** Beaufort County Adminstrative Building

Narrative Description of Project:

Raised (1) catch basin lid.

Activity: Routine/Preventive Maintenance

**Completion:** Aug-13

| 2014-531 / Beaufort County Admin. Building | Labor<br>Hours | Labor<br>Cost | Equipment<br>Cost | Material<br>Cost | Contractor<br>Cost | Indirect<br>Labor | Total Cost |
|--------------------------------------------|----------------|---------------|-------------------|------------------|--------------------|-------------------|------------|
| AUDIT / Audit Project                      | 0.5            | \$10.23       | \$0.00            | \$0.00           | \$0.00             | \$6.62            | \$16.85    |
| CBIR / Catch Basin - Inlet Raised          | 10.0           | \$223.48      | \$18.10           | \$93.03          | \$0.00             | \$149.55          | \$484.16   |
| ONJV / Onsite Job Visit                    | 3.0            | \$89.52       | \$10.86           | \$6.02           | \$0.00             | \$54.69           | \$161.09   |
| 2014-531 / Beaufort County Admin. Building | 13.5           | \$323.23      | \$28.96           | \$99.05          | \$0.00             | \$210.85          | \$662.10   |
| Sub Total                                  |                |               |                   |                  |                    |                   |            |
|                                            |                |               |                   |                  |                    |                   |            |
| Grand Total                                | 13.5           | \$323.23      | \$28.96           | \$99.05          | \$0.00             | \$210.85          | \$662.10   |

Before

After

0 20 40 80 120 160 Feet

1 inch = 85 feet

Prepared By: BC Stormwater Management Utility Date Print: 9/23/13 File:C:/sethdata/projects/projectmaps/BC Admin Building 2014-531