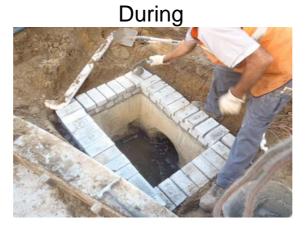

## **Project Summary:** Beaufort County Adminstrative Building

Narrative Description of Project:

Raised (1) catch basin lid.

Activity: Routine/Preventive Maintenance

**Completion:** Aug-13

| 2014-531 / Beaufort County Admin. Building | Labor<br>Hours | Labor<br>Cost | Equipment<br>Cost | Material<br>Cost | Contractor<br>Cost | Indirect<br>Labor | Total Cost |
|--------------------------------------------|----------------|---------------|-------------------|------------------|--------------------|-------------------|------------|
| AUDIT / Audit Project                      | 0.5            | \$10.23       | \$0.00            | \$0.00           | \$0.00             | \$6.62            | \$16.85    |
| CBIR / Catch Basin - Inlet Raised          | 10.0           | \$223.48      | \$18.10           | \$93.03          | \$0.00             | \$149.55          | \$484.16   |
| ONJV / Onsite Job Visit                    | 3.0            | \$89.52       | \$10.86           | \$6.02           | \$0.00             | \$54.69           | \$161.09   |
| 2014-531 / Beaufort County Admin. Building | 13.5           | \$323.23      | \$28.96           | \$99.05          | \$0.00             | \$210.85          | \$662.10   |
| Sub Total                                  |                |               |                   |                  |                    |                   |            |
|                                            |                |               |                   |                  |                    |                   |            |
| Grand Total                                | 13.5           | \$323.23      | \$28.96           | \$99.05          | \$0.00             | \$210.85          | \$662.10   |