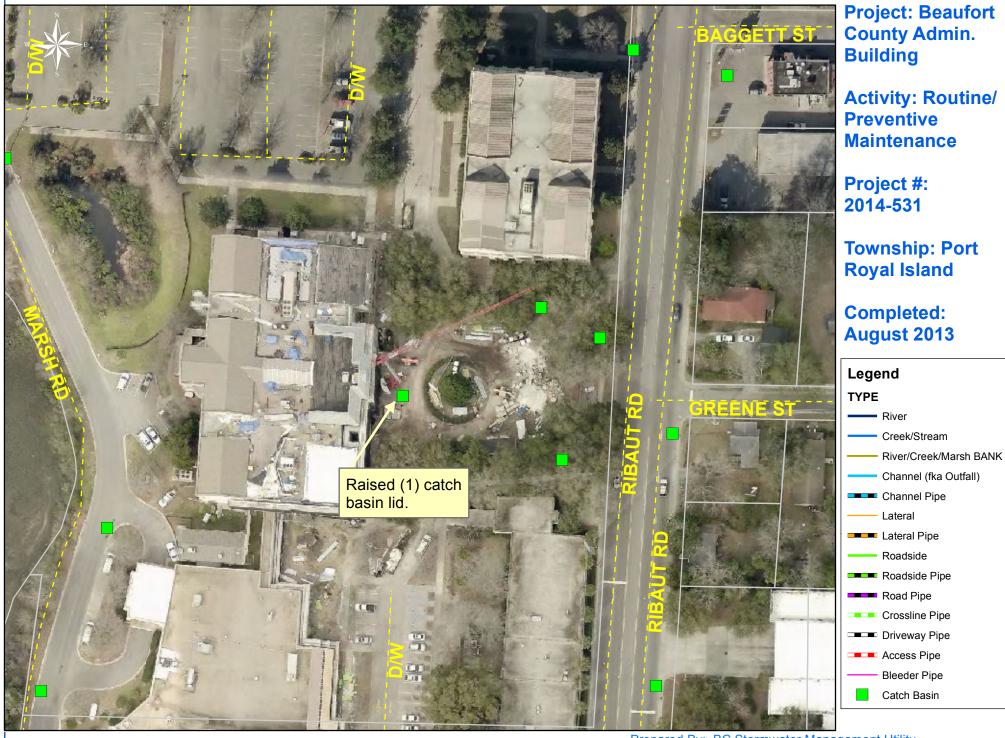

## **Project Summary:** Beaufort County Adminstrative Building

Narrative Description of Project:

Raised (1) catch basin lid.

Activity: Routine/Preventive Maintenance

**Completion:** Aug-13

| 2014-531 / Beaufort County Admin. Building | Labor<br>Hours | Labor<br>Cost | Equipment<br>Cost | Material<br>Cost | Contractor<br>Cost | Indirect<br>Labor | Total Cost |
|--------------------------------------------|----------------|---------------|-------------------|------------------|--------------------|-------------------|------------|
| AUDIT / Audit Project                      | 0.5            | \$10.23       | \$0.00            | \$0.00           | \$0.00             | \$6.62            | \$16.85    |
| CBIR / Catch Basin - Inlet Raised          | 10.0           | \$223.48      | \$18.10           | \$93.03          | \$0.00             | \$149.55          | \$484.16   |
| ONJV / Onsite Job Visit                    | 3.0            | \$89.52       | \$10.86           | \$6.02           | \$0.00             | \$54.69           | \$161.09   |
| 2014-531 / Beaufort County Admin. Building | 13.5           | \$323.23      | \$28.96           | \$99.05          | \$0.00             | \$210.85          | \$662.10   |
| Sub Total                                  |                |               |                   |                  |                    |                   |            |
|                                            |                |               |                   |                  |                    |                   |            |
| Grand Total                                | 13.5           | \$323.23      | \$28.96           | \$99.05          | \$0.00             | \$210.85          | \$662.10   |

Before

After

0 20 40 80 120 160 Feet

1 inch = 85 feet

Prepared By: BC Stormwater Management Utility Date Print: 9/23/13 File:C:/sethdata/projects/projectmaps/BC Admin Building 2014-531