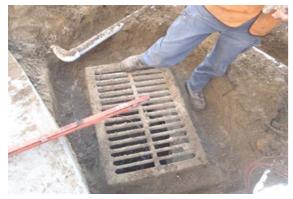

## **Project Summary:** Beaufort County Adminstrative Building

Narrative Description of Project:

Raised (1) catch basin lid.

Activity: Routine/Preventive Maintenance

**Completion:** Aug-13

| 2014-531 / Beaufort County Admin. Building | Labor<br>Hours | Labor<br>Cost | Equipment<br>Cost | Material<br>Cost | Contractor<br>Cost | Indirect<br>Labor | Total Cost |
|--------------------------------------------|----------------|---------------|-------------------|------------------|--------------------|-------------------|------------|
| AUDIT / Audit Project                      | 0.5            | \$10.23       | \$0.00            | \$0.00           | \$0.00             | \$6.62            | \$16.85    |
| CBIR / Catch Basin - Inlet Raised          | 10.0           | \$223.48      | \$18.10           | \$93.03          | \$0.00             | \$149.55          | \$484.16   |
| ONJV / Onsite Job Visit                    | 3.0            | \$89.52       | \$10.86           | \$6.02           | \$0.00             | \$54.69           | \$161.09   |
| 2014-531 / Beaufort County Admin. Building | 13.5           | \$323.23      | \$28.96           | \$99.05          | \$0.00             | \$210.85          | \$662.10   |
| Sub Total                                  |                |               |                   |                  |                    |                   |            |
|                                            |                |               |                   |                  |                    |                   |            |
| Grand Total                                | 13.5           | \$323.23      | \$28.96           | \$99.05          | \$0.00             | \$210.85          | \$662.10   |